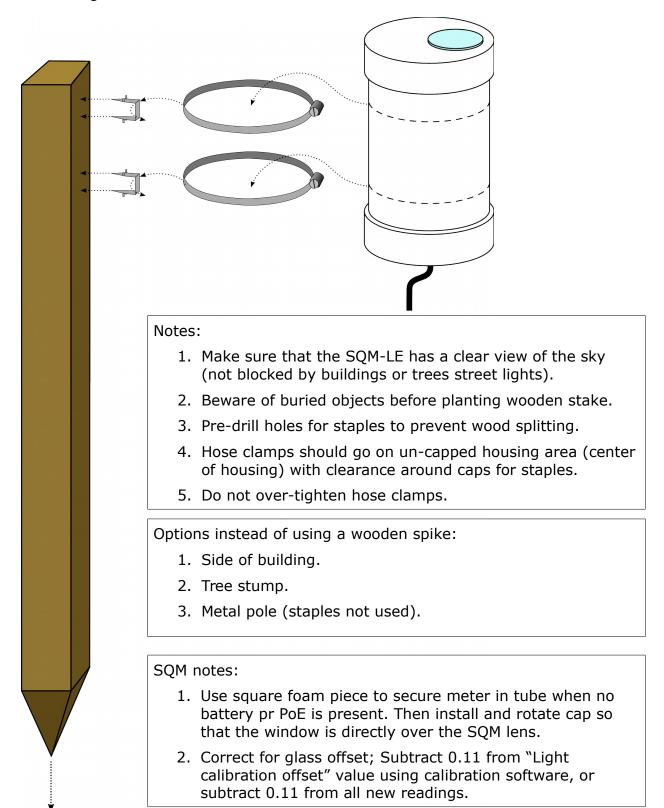

## **SQM-LE** Weatherproof housing

## **Features**

- White surfaces reflect the hot summer sunshine.
- Opening on bottom to allow moisture to escape.
- Glass top to prevent scratching when removing ice.
- Raised glass surface to prevent dirt and leaves from collecting.
- Small glass opening to minimize internal heating due to the Sun.
- Cable opening at bottom sealed with open-cell (breathable) foam prevents insects from entering.
- Marine silicone seal rated for outdoor use.
- Silicone seal around glass extends beyond glass-plastic interface to prevent ice from building in crevices.
- Hose clamps for easy mounting to pole.



Illustration 1: Installed outdoors



Illustration 2: Possible assemblies

## **Mounting**

One possible mounting method is shown below: