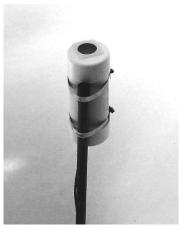

## **SQM-LE** Weatherproof housing

## **Features**

- White surfaces reflect the hot summer sunshine.
- Opening on bottom to allow moisture to escape.
- Glass top to prevent scratching when removing ice.
- Raised glass surface to prevent dirt and leaves from collecting.
- Small glass opening to minimize internal heating due to the Sun.
- Cable opening at bottom sealed with open-cell (breathable) foam prevents insects from entering.
- Marine silicone seal rated for outdoor use.
- Silicone seal around glass extends beyond glass-plastic interface to prevent ice from building in crevices.
- Hose clamps for easy mounting to pole.



Illustration 1: Installed outdoors



Illustration 2: Possible assemblies

## **Mounting**

One possible mounting method is shown below: