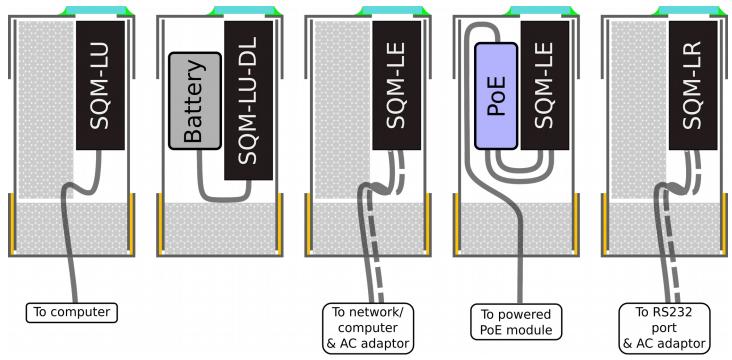

## **SQM-LE** Weatherproof housing

## **Features**

- White surfaces reflect the hot summer sunshine.
- Opening on bottom to allow moisture to escape.
- Glass top to prevent scratching when removing ice.
- Raised glass surface to prevent dirt and leaves from collecting.
- Small glass opening to minimize internal heating due to the Sun.
- Cable opening at bottom sealed with open-cell (breathable) foam prevents insects from entering.
- Marine silicone seal rated for outdoor use.
- Silicone seal around glass extends beyond glass-plastic interface to prevent ice from building in crevices.
- Hose clamps for easy mounting to pole.



Illustration 1: Installed outdoors



Illustration 2: Possible assemblies

## **Mounting**

One possible mounting method is shown below: