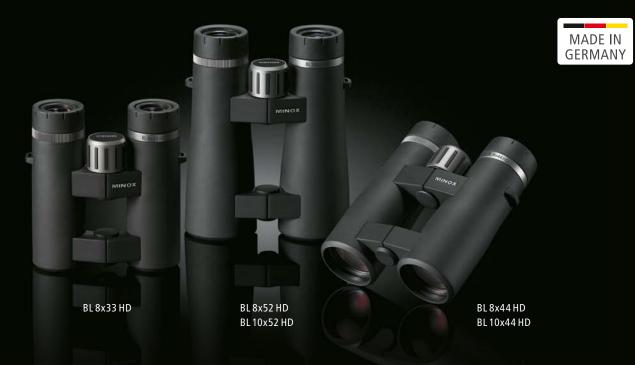

## **NEW** BLLINE – MADE IN GERMANY

## Comfortable. Lightweight. Now in HD.

Thanks to the new optical design with high-performance HD optics, the new BL binoculars convince with high contrast, pin-sharp contours and natural colours. The innovative HD glass with anomalous partial dispersion provides images free from any disturbing colour fringes or glare. The roof prisms with a phase correction coating ensure an image with excellent detail rendition and high contrast even in poor lighting conditions.

The MINOX BL binoculars with the Open Bridge enable a very comfortable and secure one-handed operation. The typically BL-specific lightweight construction is perfect for high mobility in the wild - even under extreme conditions.