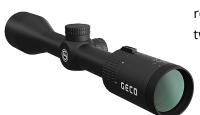

## **GECO 3-9x42**

Item no. 2403711

Proven for decades, this all rounder is particularly compact and easy-to-handle, and is perfect for stalking and high-seating. The illuminated reticle and larger lens diameter make it equally ideal for hunting in twilight.

## **Properties**

Diameter (mm) 25,4

Length (mm) 300

Weight (g) 400

Field ov view (m/100) 15,0-5,5

Reticle PLEX