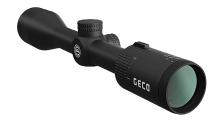

## **GECO 3-9x42**

Item no. 2403711

Proven for decades, this all rounder is particularly compact and easy-to-handle, and is perfect for stalking and high-seating. The illuminated reticle and larger lens diameter make it equally ideal for hunting in twilight.

## **Properties**

Diameter (mm) 25,4

Length (mm) 300

Weight (g) 400

Field ov view (m/100) 15,0-5,5

Reticle PLEX